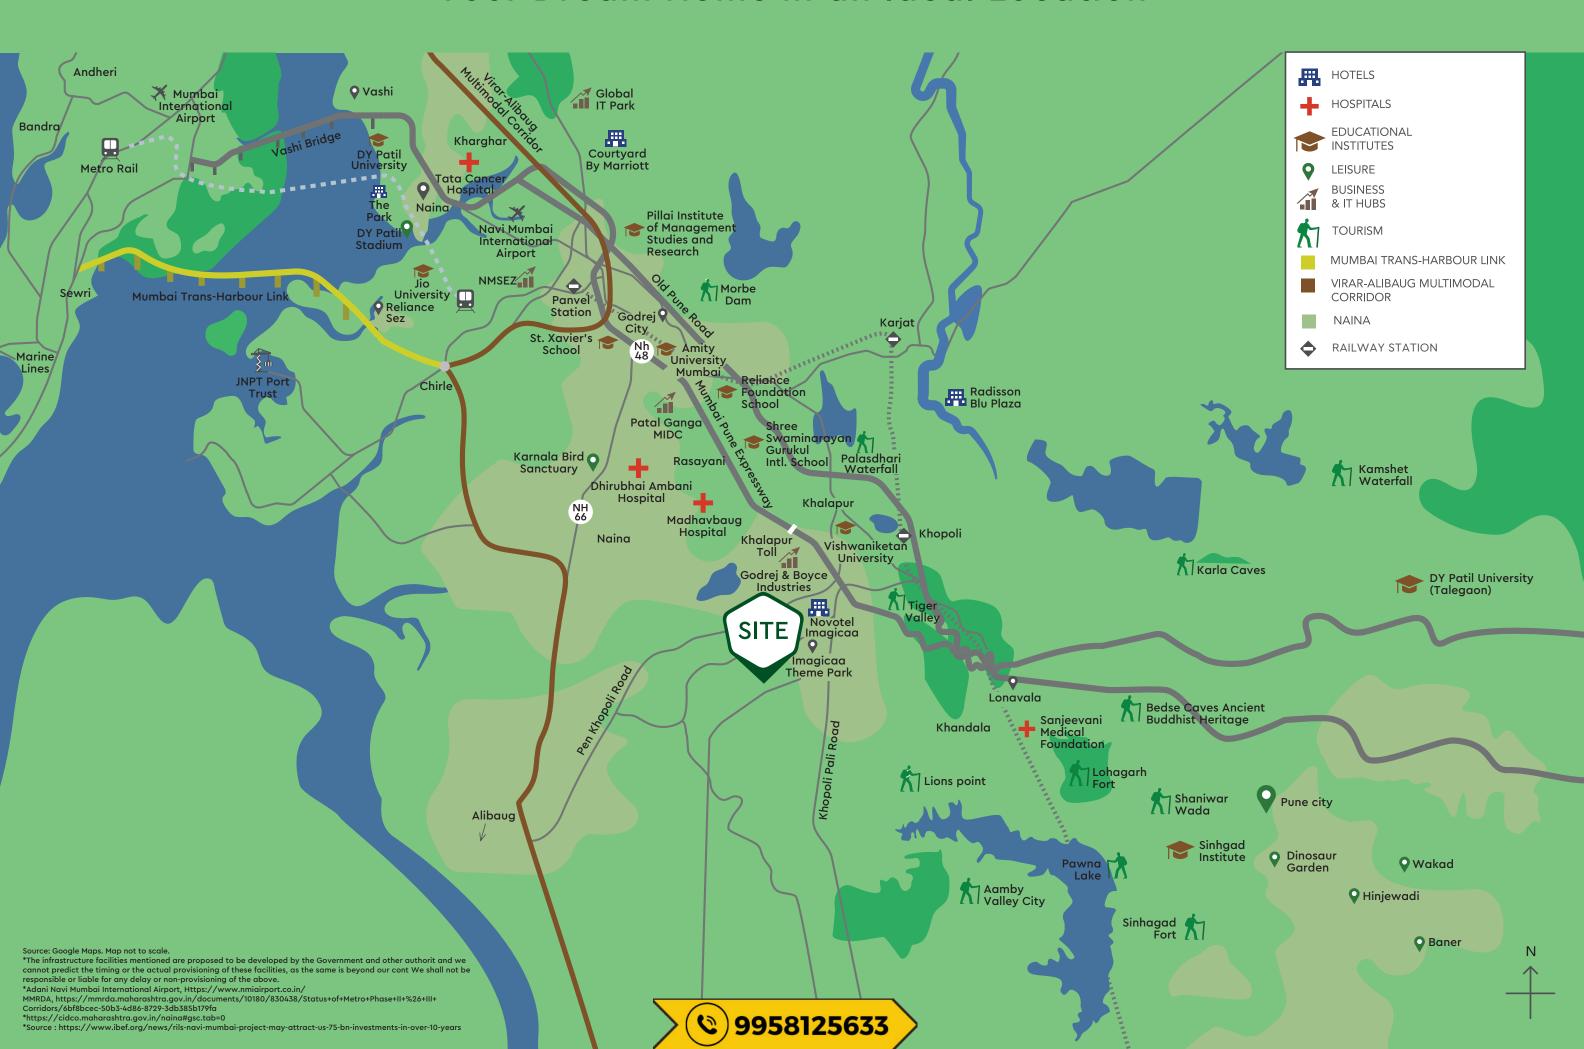

#### ATAL SETU (MTHL)

A scenic 22km drive on a six-lane road. Reducing the travel time to South Mumbai to 30mins^

#### UPCOMING NAVI MUMBAI AIRPORT INFLUENCE NOTIFIED AREA\*

NAINA encompasses 371 sq km around the Navi Mumbai International Airport and promises a modern lifestyle with robust social infrastructure.

#### UPCOMING NAVI MUMBAI INTERNATIONAL AIRPORT\$

Set to revolutionize the region's economy, the upcoming airport will enhance connectivity, attract businesses, and generate numerous job opportunities.

#### **UPCOMING RELIANCE SPECIAL ECONOMIC ZONE\*\***

A sprawling integrated business district, Reliance SEZ is poised to invigorate the local economy, catalyzing job creation, housing demand, and attracting diverse businesses.

#### **UPCOMING ALIBAG-VIRAR MULTIMODAL CORRIDOR**#

Seamlessly linking Maharashtra's economic centers, this corridor ensures swift access to Mumbai from major national highways, amplifying connectivity to vital economic hubs.

# Khopoli: Shaping Tomorrow's Urban Oasis

Khopoli pioneers modern living with seamless connectivity and visionary planning. Its progressive infrastructure fosters a dynamic lifestyle, making it the ideal locale to live, work, and thrive.

#### STRATEGIC LOCATION

Located between Mumbai and Pune

#### **GROWTH CORRIDOR**

Is a part of MMRDA and in close proximity to MIDC\*

#### OFF MUMBAI- PUNE EXPRESSWAY

Minutes away from the Mumbai- Pune Expressway

#### CLOSE TO NAINA#

This development will lead to infrastructure development and economic growth

#### **ROBUST INFRASTRUTURE**

Healthcare facilities, educational institutes and daily conveniences in the vicinity

#### TOURISM

In close proximity to tourist spots and iconic destinations

9958125633

## Your Dream Home in an Ideal Location